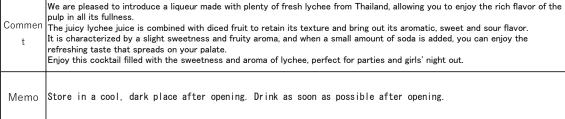

## PREMIUM TYPE LYCHEE LIQUEUR

Kitaoka Honten Co., Itd kamiichi 61, Yoshino Cho, Yoshino Gun, Nara 6393111 JAPAN Phone : +81 746 32 2777

|        | Size            | 720m l                                                                                                               | 1800m l         |
|--------|-----------------|----------------------------------------------------------------------------------------------------------------------|-----------------|
|        | Bottle par Case | 12bt                                                                                                                 | 6bt             |
|        | EXW             |                                                                                                                      |                 |
|        | ABV             | 7% Vol.                                                                                                              |                 |
|        | Ingredient      | Sugar (glucose-fructose liquid sugar,<br>sugar, fructose), brewing alcohol, lyche<br>lychee juice, acidifier, flavor |                 |
|        | Best Before     | -                                                                                                                    |                 |
|        | Packing         | Carton Box                                                                                                           |                 |
| REMIUM | Item Code       |                                                                                                                      |                 |
| LYCHEE | JAN Code        |                                                                                                                      |                 |
|        | Size (mm)       | 75 × 75 × 300                                                                                                        | 100 × 100 × 400 |
|        | Item Weight     | 1200g                                                                                                                | 2800g           |
|        | Box Size (mm)   | 265 × 355 × 325                                                                                                      | 270 × 400 × 430 |
|        | Box Weight      | 15. 4Kg                                                                                                              | 18.6Kg          |