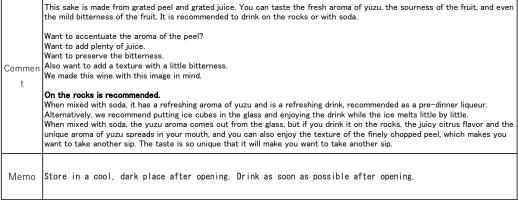

9400        |
|              | JAN Code        | 4562139194990                                                                                         | 4562139194983   |
|              | Size (mm)       | 75 × 75 × 300                                                                                         | 100 × 100 × 400 |
|              | Item Weight     | 1200g                                                                                                 | 2800g           |
|              | Box Size (mm)   | 265 × 355 × 325                                                                                       | 270 × 400 × 430 |
|              | Box Weight      | 15. 4Kg                                                                                               | 18.6Kg          |



| Nutrition Facts   7 servings per bottle |               |                                                                          |  |  |
|-----------------------------------------|---------------|--------------------------------------------------------------------------|--|--|
| Serving siz                             |               | 1/7 cup (102.8ml                                                         |  |  |
| Amount pe                               | r servi       | ng                                                                       |  |  |
| Calor                                   | 120           |                                                                          |  |  |
|                                         |               | % Daily Value